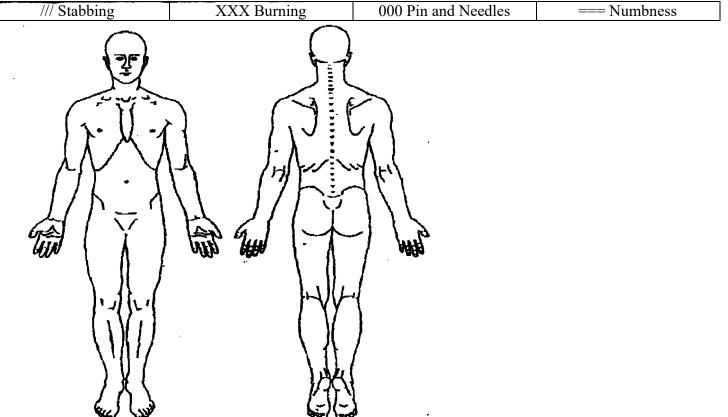

## INSTRUCTIONS

Indicate where your pain is located and what type of pain you feel at the present time. Use the symbols below to describe your pain.

| ŀ | < | I | £ | Y |
|---|---|---|---|---|
|   |   |   |   |   |